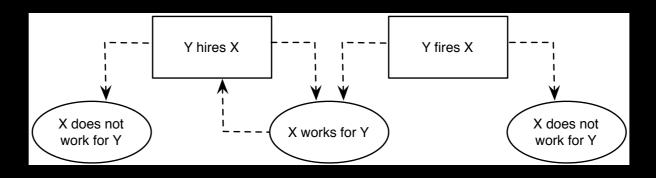

#### **JoiningAnOrganization**

The subclass of OrganizationalEvent where a person joins an organization

SUMO classes: JoiningAnOrganization

FrameNet frames: Get\_a\_job, Hiring

Mappings of ESO roles to FrameNet frame entities:

| ESO Role            | FN frame entities |  |
|---------------------|-------------------|--|
| employment-employee | Employee          |  |
| employment-employer | Employer          |  |

#### LeavingAnOrganization

The subclass of OrganizationalEvent where a person leaves an organization

SUMO classes: LeavingAnOrganization

FrameNet frames: Firing, Quitting

Mappings of ESO roles to FrameNet frame entities: