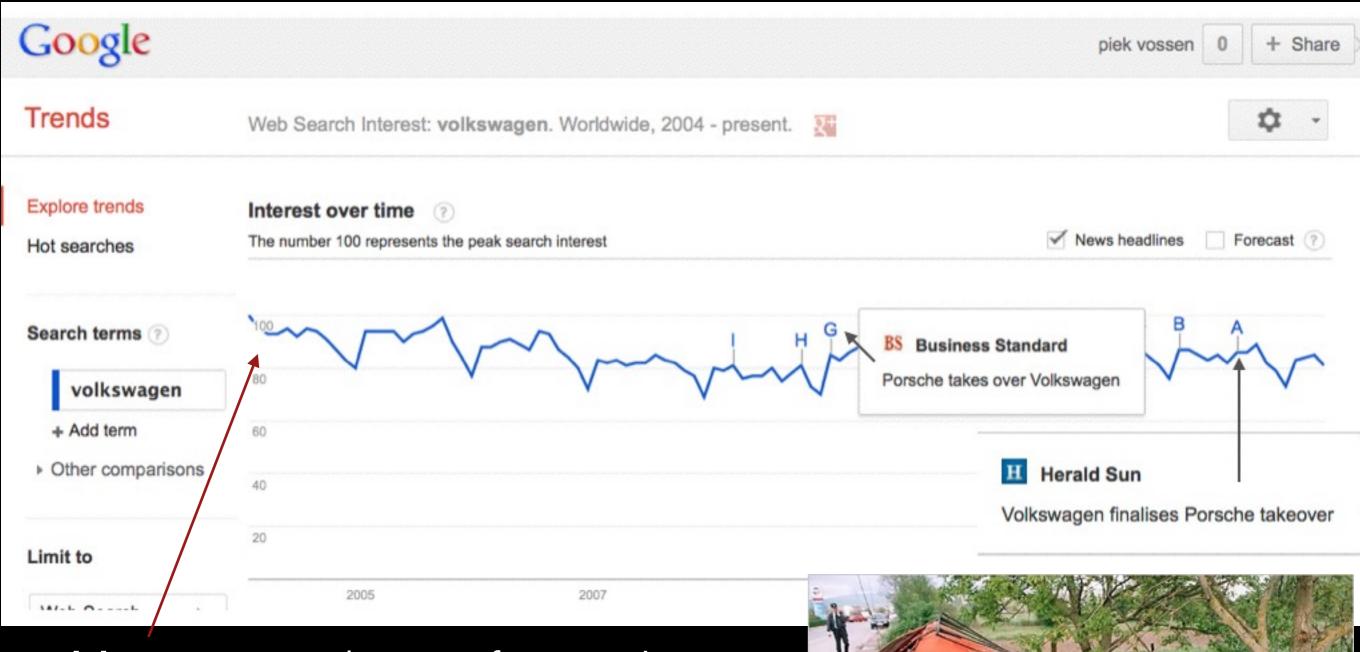

#### http://www.google.com/trends/explore#q=Volkswagen%2BTakeover

Measures volume of news in relation to topic but NOT the volume of *change*!

## VOLUME OF CHANGE

995 96 97 98 99 2000 01 02 03 04 2005 06 07 08 09 2010 11 12 13 14 201

On 16 September 2008, Porsche *increased its* /shares by another 4.89%, in effect taking control of the company, with more than 35% of the voting rights.

6 Jan 2009 – Porsche has been on *a quest* to takeover VW for more than two years.