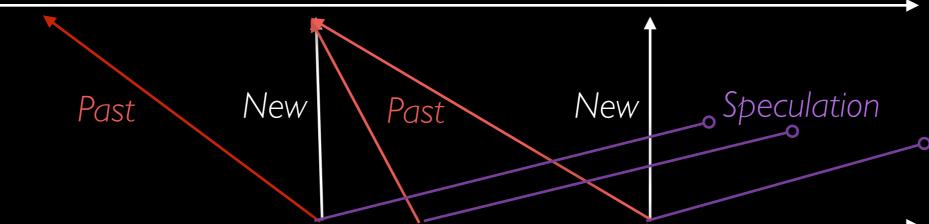

## VOLUME OF CHANGE

1995 96 97 98 99 2000 01 02 03 04 2005 06 07 08 09 2010 11 12 13 14 2015

1995 96 97 98 99 2000 01 02 03 04 2005 06 07 08 09 2010 11 12 13 14 2015

## VOLUME OF CHANGE

995 96 97 98 99 2000 01 02 03 04 2005 06 07 08 09 2010 11 12 13 14 201

On 16 September 2008, Porsche *increased its* /shares by another 4.89%, in effect taking control of the company, with more than 35% of the voting rights.

6 Jan 2009 – Porsche has been on *a quest* to takeover VW for more than two years.

#### VOLUME OF CHANGE