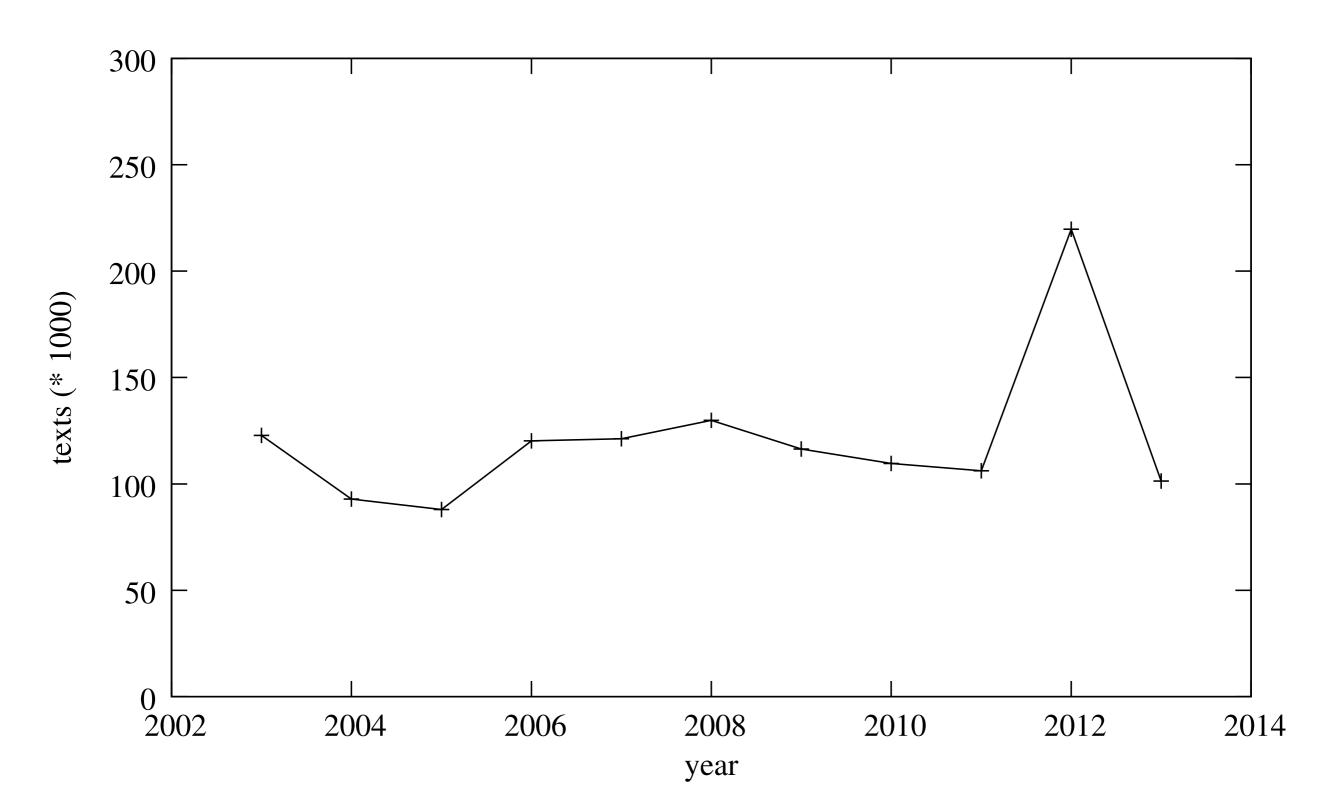

# Today's data set 1.3M English news articles Automotive Industry 2003-2013

# 10 years Automotive industry 1.3M articles