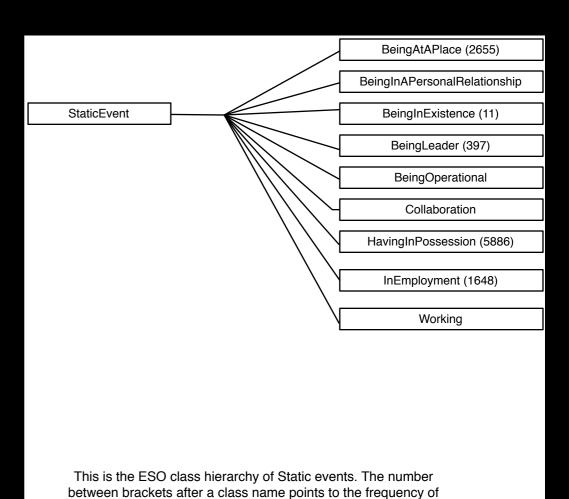

7289) Investing Transportation (426019) Translocation Motion (801843) Distribution (29018) Escaping (16047) Leaving (139028) Arriving (299490) Event Removing (394293) Placing (201525) Installing (15466) Creating Constructing InternalChange Manufacturing Damaging Injuring Destroying (55222) Killing (66636) QuantityChange (556580) ChangingShape Separating (70799) Merging (23500) SocialInteraction ChangeOfRelationship IntentionalEvent Meeting Attacking Replacing JoiningAnOrganization (112645) OrganizationalEvent LeavingAnOrganization (85231) ChangeOfLeadership This is the ESO class hierarchy of Dynamic ChangingPosition events. The number between brackets after a InOrganization class name point to the frequency of this class on mention level in the Car data set.

# Event & Situation Ontology



this class on mention level in the Car data set.

# Event Reasoning





#### http://www.newsreader-project.eu/domain-ontology/

#### **JoiningAnOrganization**

The subclass of OrganizationalEvent where a person joins an organization

SUMO classes: JoiningAnOrganization

FrameNet frames: Get\_a\_job, Hiring

Mappings of ESO roles to FrameNet frame entities:

| ESO Role            | FN frame entities |  |
|---------------------|-------------------|--|
| employment-employee | Employee          |  |
| employment-employer | Employer          |  |

#### LeavingAnOrganization

The subclass of OrganizationalEvent where a person leaves an organization

SUMO classes: LeavingAnOrganization

FrameNet frames: Firing, Quitting

Mappings of ESO roles to FrameNet frame entities:

| ESO Role