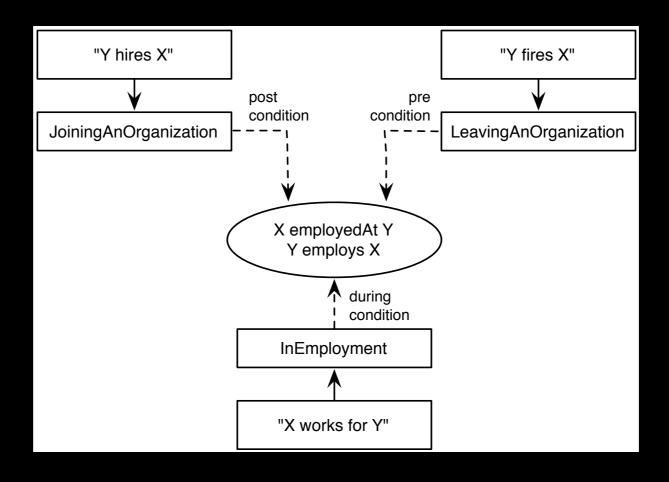

#### **JoiningAnOrganization**

The subclass of OrganizationalEvent where a person joins an organization

SUMO classes: JoiningAnOrganization

FrameNet frames: Get\_a\_job, Hiring

Mappings of ESO roles to FrameNet frame entities:

| ESO Role            | FN frame entities |  |
|---------------------|-------------------|--|
| employment-employee | Employee          |  |
| employment-employer | Employer          |  |

#### LeavingAnOrganization

The subclass of OrganizationalEvent where a person leaves an organization

SUMO classes: LeavingAnOrganization

FrameNet frames: Firing, Quitting

Mappings of ESO roles to FrameNet frame entities: