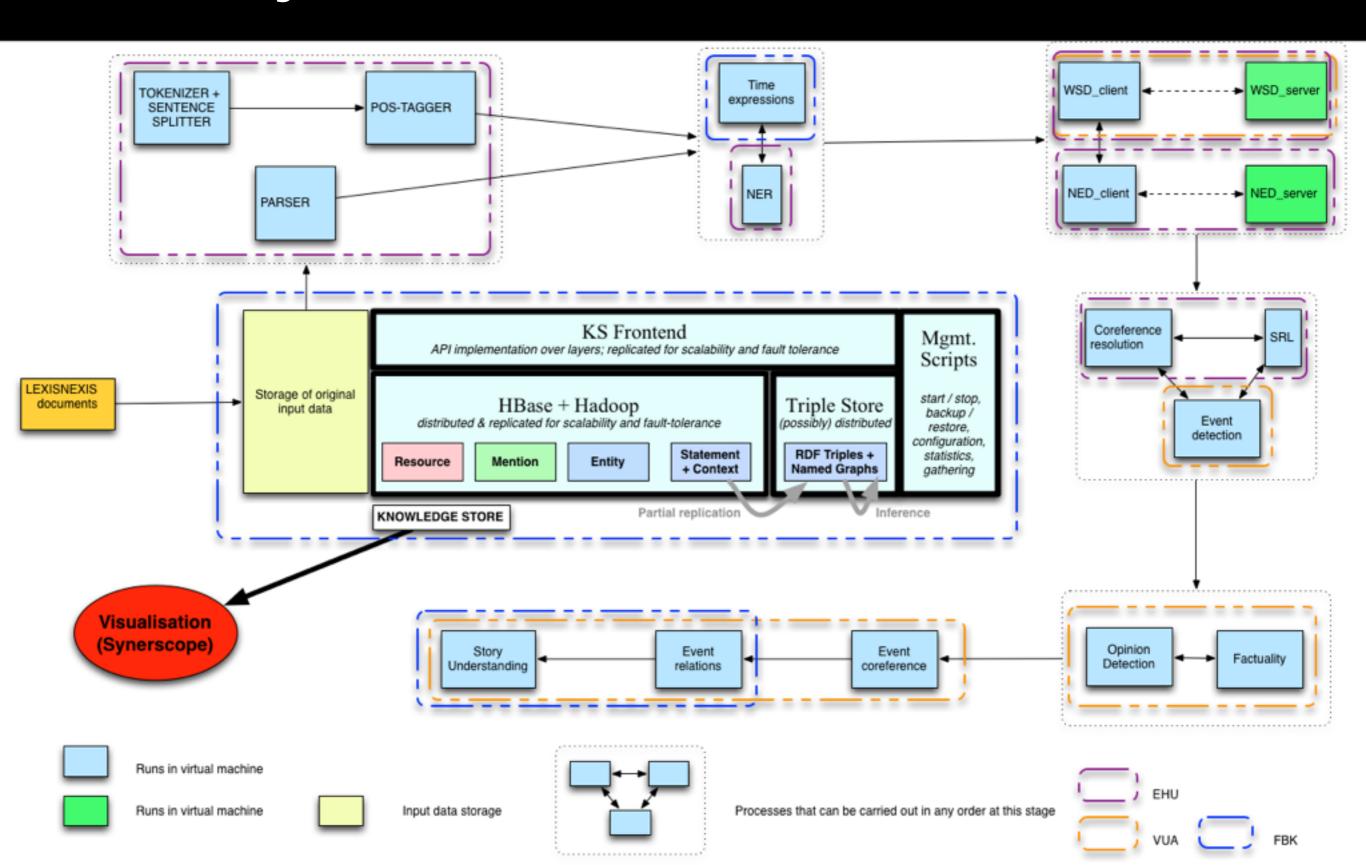

# System Architecture

|               | EVENT                                                |
|---------------|------------------------------------------------------|
| uri           | nwr:data/cars/56CM-6SR1-F06S-P2CT.xml#ev20           |
| a             | fn:Commerce_sell , eso:Selling                       |
| rdfs:label    | buy, purchase                                        |
| gaf:denotedBy | nwr:data/cars/545V-2TY1-JD3N-53CV.xml#char=1220,1225 |
|               | nwr:data/cars/546D-NGV1-JD3N-50PY.xml#char=608,613   |
|               |                                                      |
|               | ENTITY                                               |
| uri           | dbp:Atlanta                                          |
| rdfs:label    | Atlanta                                              |
| gaf:denotedBy | nwr:data/cars/5473-WWF1-DYTM-941H.xml#char=1827,1834 |
|               |                                                      |
| uri           | dbp:Grey_Global_Group                                |
| rdfs:label    | Grey Group                                           |
| gaf:denotedBy | nwr:data/cars/56WF-K4R1-JCBD-Y42X.xml#char=1655,1665 |
|               |                                                      |
| uri           | nwr:data/cars/entities/Parker_Brothers_Choppers>     |
| a             | nwrontology:ORGANIZATION                             |
| rdfs:label    | Parker Brothers Choppers                             |
| gaf:denotedBy | nwr:data/cars/545K-P881-JBF5-T4WB.xml#char=0,24      |
|               | nwr:data/cars/545K-P881-JBF5-T4WB.xml#char=137,161   |