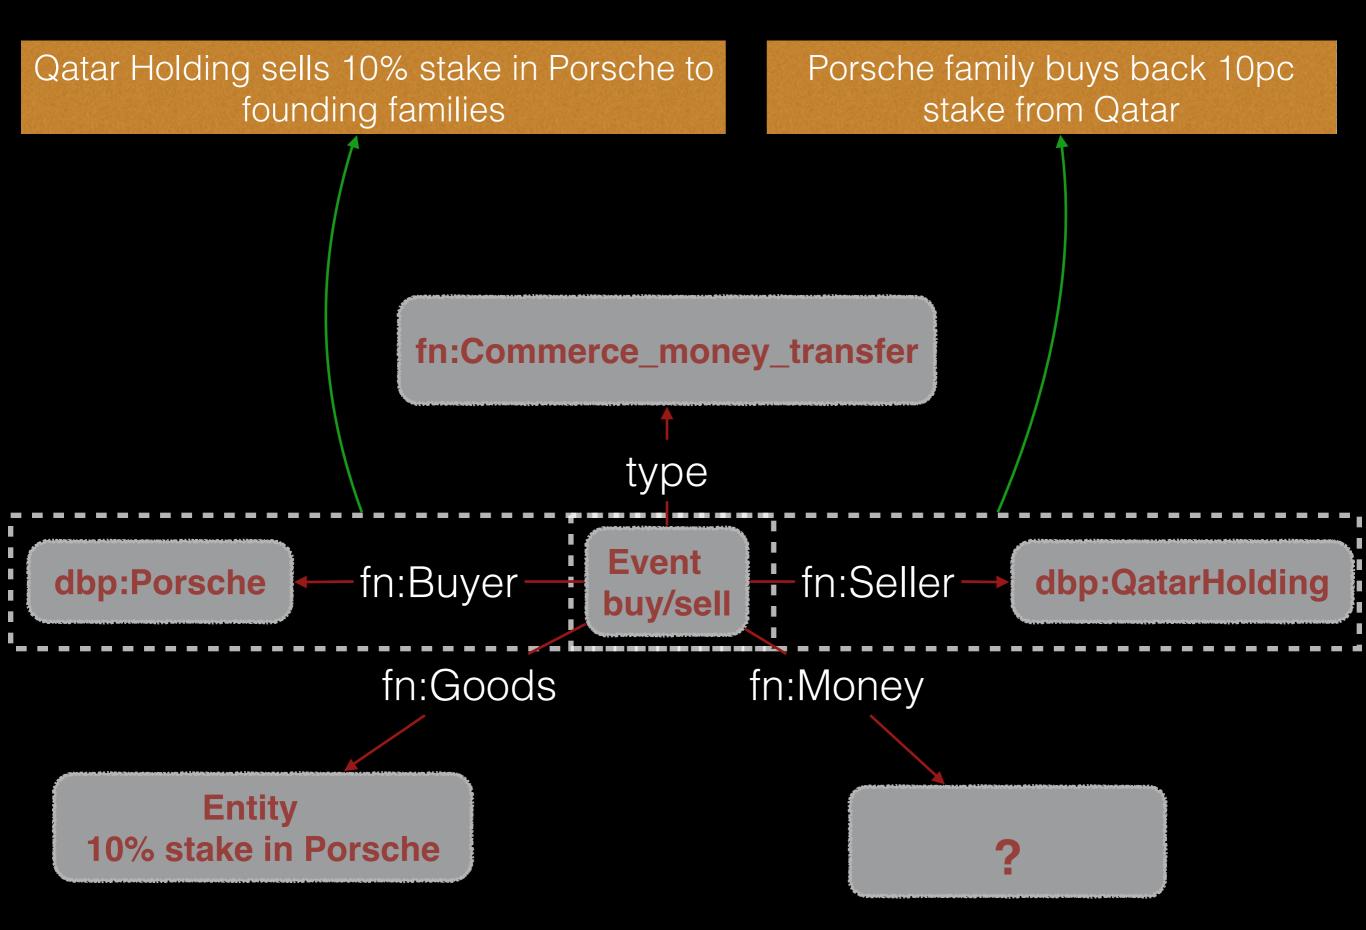

17 Jun 2013

Porsche family buys back 10pc stake from Qatar

Descendants of the German car pioneer Ferdinand Porsche have bought back a 10pc stake in the company that bears the family name from Qatar Holding, the investment arm of the Gulf State's sovereign wealth fund.

http://english.alarabiya.net/en/business/banking-andfinance/2013/06/17/Qatar-Holding-sells-10-stake-in-Porsche-to-family-shareholders.html

Monday, 17 June 2013

Qatar Holding sells 10% stake in Porsche to founding families

Qatar Holding, the investment arm of the Gulf state's sovereign wealth fund, has sold its 10 percent stake in Porsche SE to the luxury carmaker's family shareholders, four years after it first invested in the firm.

#### From mentions to instances

WORDS

Qatar[2] Holding[2] sells[8] 10% stake[5] in Porsche[10] to founding[3] families[8]

2\*2\*8\*5\*10\*3\*8=38400 concept combinations

CONCEPTS dbp:Qatar\_Investment\_Authority...SELL/BUY..STAKE.... dbp:Porsche

**RELATIONS** 

TIME=2013-06-17
(fn:Commerce, fn:Seller, QATAR.)
(fn:Commerce, fn:Buyer, PORSCHE)
(fn:Commerce, fn:Goods, 10%STAKE)

PROVENANCE SOURCE

english.alarabiya.net → STATEMENT → CERTAIN