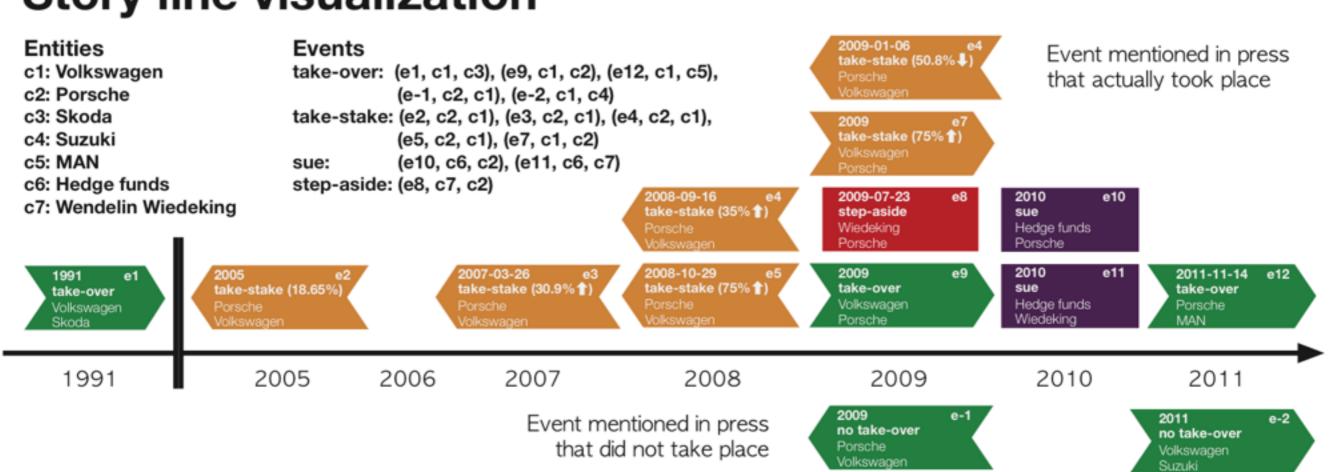

aying ...

#### Fiat, VW deny report that they are in merger talks

www.autonews.com/.../fiat-vw-deny-report-that-they... ▼ Vertaal deze pagina 17 jul. 2014 - Volkswagen has approached rival Fiat about a possible merger, Germany's Manager Magazin reported on its website earlier today, citing ...

#### Volkswagen swallows Porsche | Business | The Guardian

www.theguardian.com > ... > Automotive industry ▼ Vertaal deze pagina 5 jul. 2012 - 3.6bn deal ends four-year saga of mutual takeover bids. ... Four years after Porsche made a bid to buy out Volkswagen, the shoe is on the other ...

#### http://www.google.com/trends/explore#q=Volkswagen%2BTakeover



Measures volume of news in relation to topic but NOT the volume of *change*!

# Recording events as stories

#### Story line visualization



### What we do not want

- Result lists with too many documents to read:
  - duplication,
  - incomplete,
  - new mixed with old,
  - inconsistent,
  - biased,
  - opinionated

#### What we do want

- Event centric instead of document centric
- Instances instead of repetitive mentions:
  - changes in the world instead of talk in news
  - aggregates from many sources and combines in single representation

## VOLUME OF CHANGE



1995 96 97 98 99 2000 01 02 03 04 2005 06 07 08 09 2010 11 12 13 14 2015



1995 96 97 98 99 2000 01 02 03 04 2005 06 07 08 09 2010 11 12 13 14 2015









## VOLUME OF CHANGE







995 96 97 98 99 2000 01 02 03 04 2005 06 07 08 09 2010 11 12 13 14 201



On 16 September 2008, Porsche *increased its* /shares by another 4.89%, in effect taking control of the comp