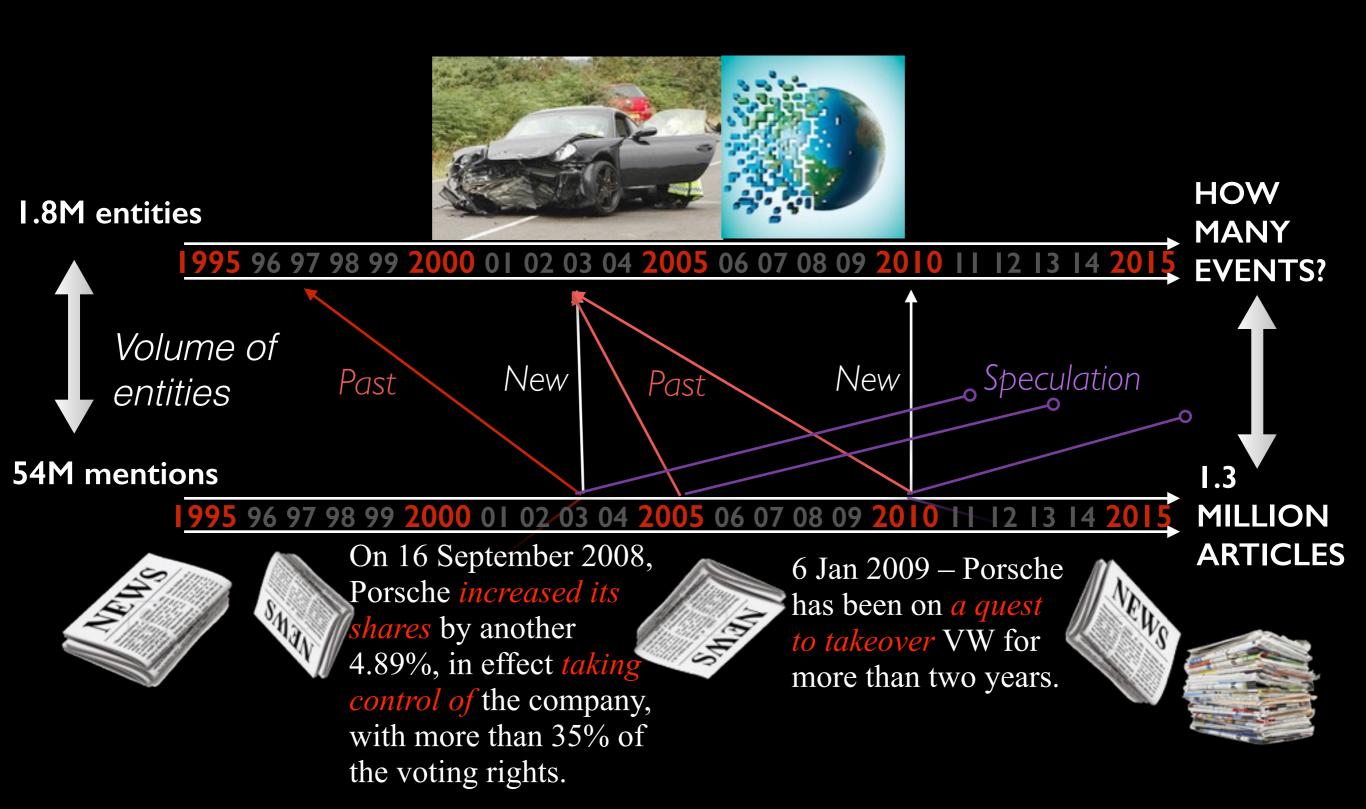

## VOLUME OF CHANGE

1995 96 97 98 99 2000 01 02 03 04 2005 06 07 08 09 2010 11 12 13 14 2015

1995 96 97 98 99 2000 01 02 03 04 2005 06 07 08 09 2010 11 12 13 14 2015

## VOLUME OF CHANGE

995 96 97 98 99 2000 01 02 03 04 2005 06 07 08 09 2010 11 12 13 14 201

On 16 September 2008, Porsche *increased its* /shares by another 4.89%, in effect taking control of the company, with more than 35% of the voting rights.

6 Jan 2009 – Porsche has been on *a quest* to takeover VW for more than two years.

#### VOLUME OF CHANGE