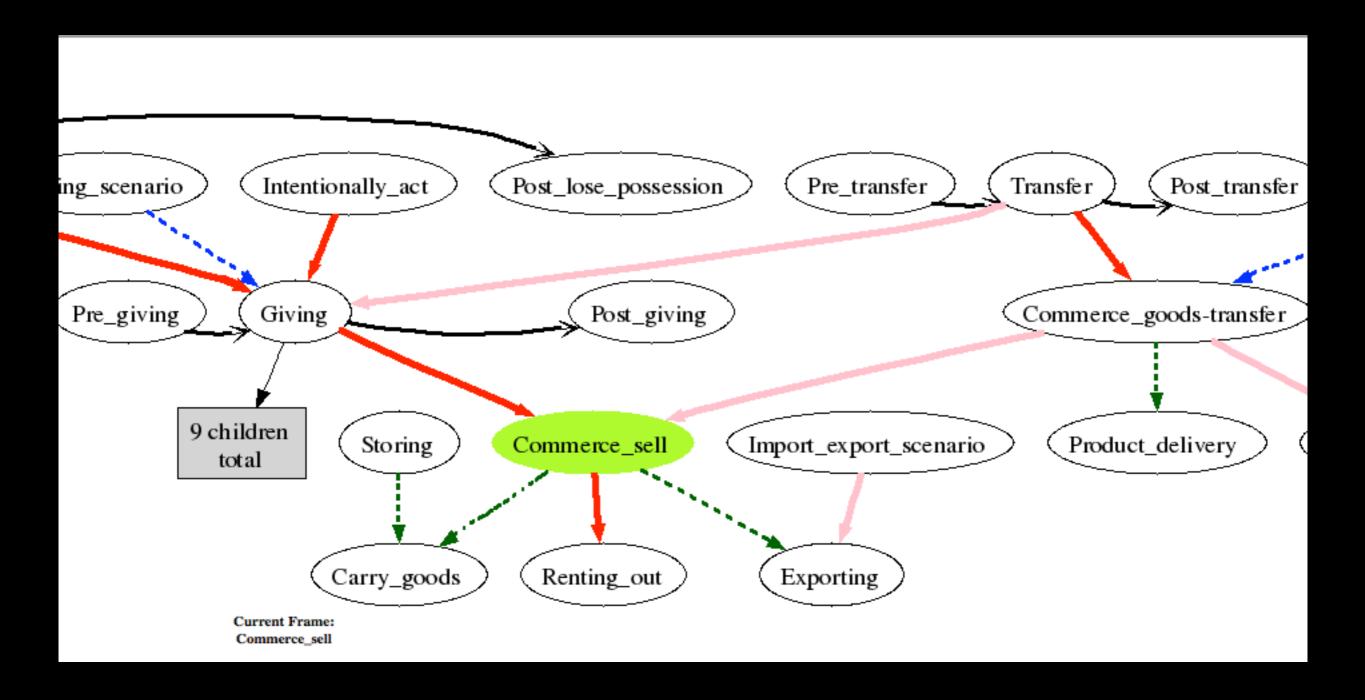

#### From mentions to instances

WORDS

Qatar[2] Holding[2] sells[8] 10% stake[5] in Porsche[10] to founding[3] families[8]

2\*2\*8\*5\*10\*3\*8=38400 concept combinations

CONCEPTS dbp:Qatar\_Investment\_Authority...SELL/BUY..STAKE.... dbp:Porsche

**RELATIONS** 

TIME=2013-06-17
(fn:Commerce, fn:Seller, QATAR.)
(fn:Commerce, fn:Buyer, PORSCHE)
(fn:Commerce, fn:Goods, 10%STAKE)

PROVENANCE SOURCE

english.alarabiya.net → STATEMENT → CERTAIN

# System Architecture

|               | EVENT                                                |
|---------------|------------------------------------------------------|
| uri           | nwr:data/cars/56CM-6SR1-F06S-P2CT.xml#ev20           |
| a             | fn:Commerce_sell , eso:Selling                       |
| rdfs:label    | buy, purchase                                        |
| gaf:denotedBy | nwr:data/cars/545V-2TY1-JD3N-53CV.xml#char=1220,1225 |
|               | nwr:data/cars/546D-NGV1-JD3N-50PY.xml#char=608,613   |
|               |                                                      |
|               | ENTITY                                               |
| uri           | dbp:Atlanta                                          |
| rdfs:label    | Atlanta                                              |
| gaf:denotedBy | nwr:data/cars/5473-WWF1-DYTM-941H.xml#char=1827,1834 |
|               |                                                      |
| uri           | dbp:Grey_Global_Group                                |
| rdfs:label    | Grey Group                                           |
| gaf:denotedBy | nwr:data/cars/56WF-K4R1-JCBD-Y42X.xml#char=1655,1665 |
|               |                                                      |
| uri           | nwr:data/cars/entities/Parker_Brothers_Choppers>     |
| a             | nwrontology:ORGANIZATION                             |
| rdfs:label    | Parker Brothers Choppers                             |
| gaf:denotedBy | nwr:data/cars/545K-P881-JBF5-T4WB.xml#char=0,24      |
|               | nwr:data/cars/545K-P881-JBF5-T4WB.xml#char=137,161   |