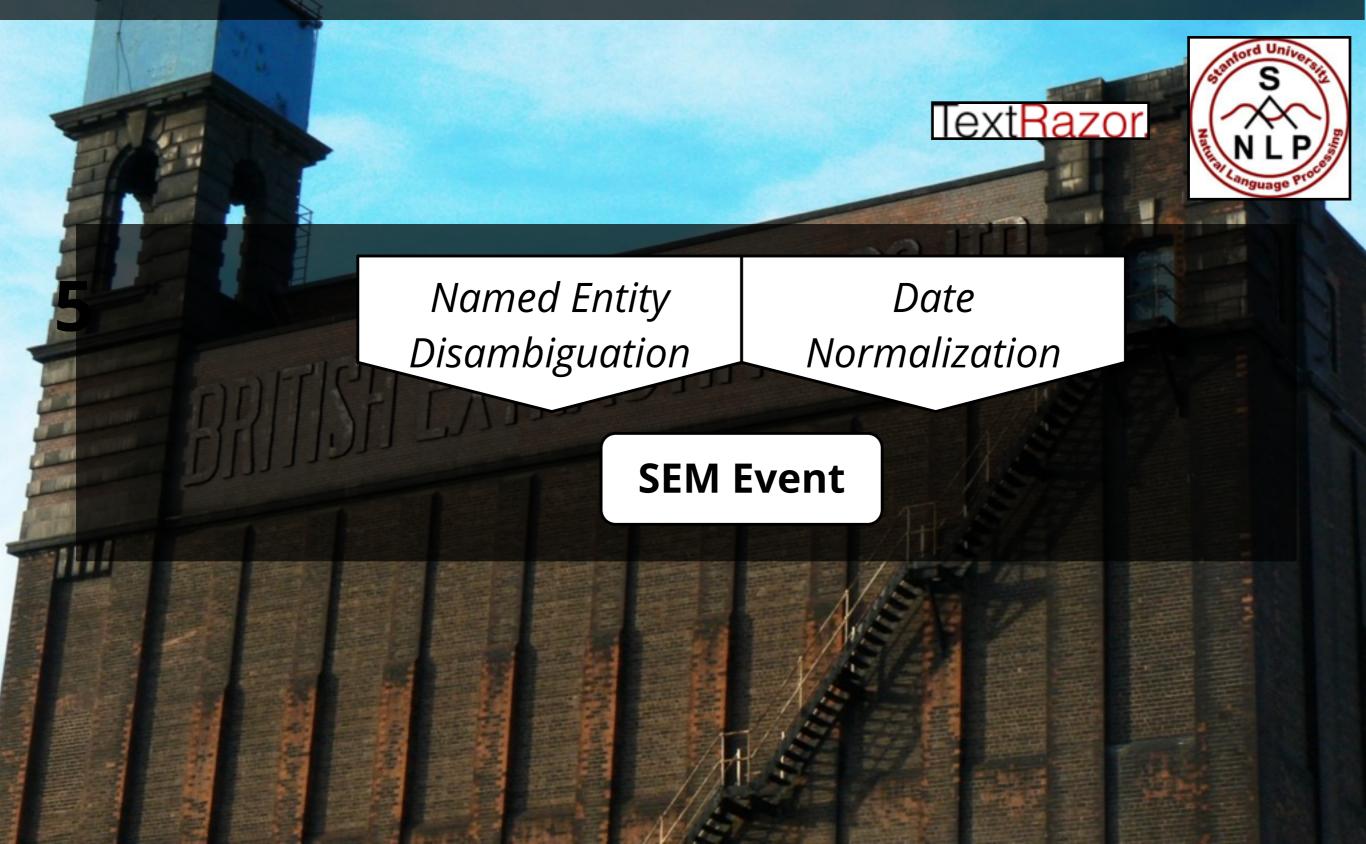

#### **SEM** An ontology to describe events in terms of "Who did what, where and when?" (Van Hage 2011)

the Simple Event Model (SEM)

# **Extraction** Resulting SEM Event

"Tuesday Greenpeace protested against Shell in London."