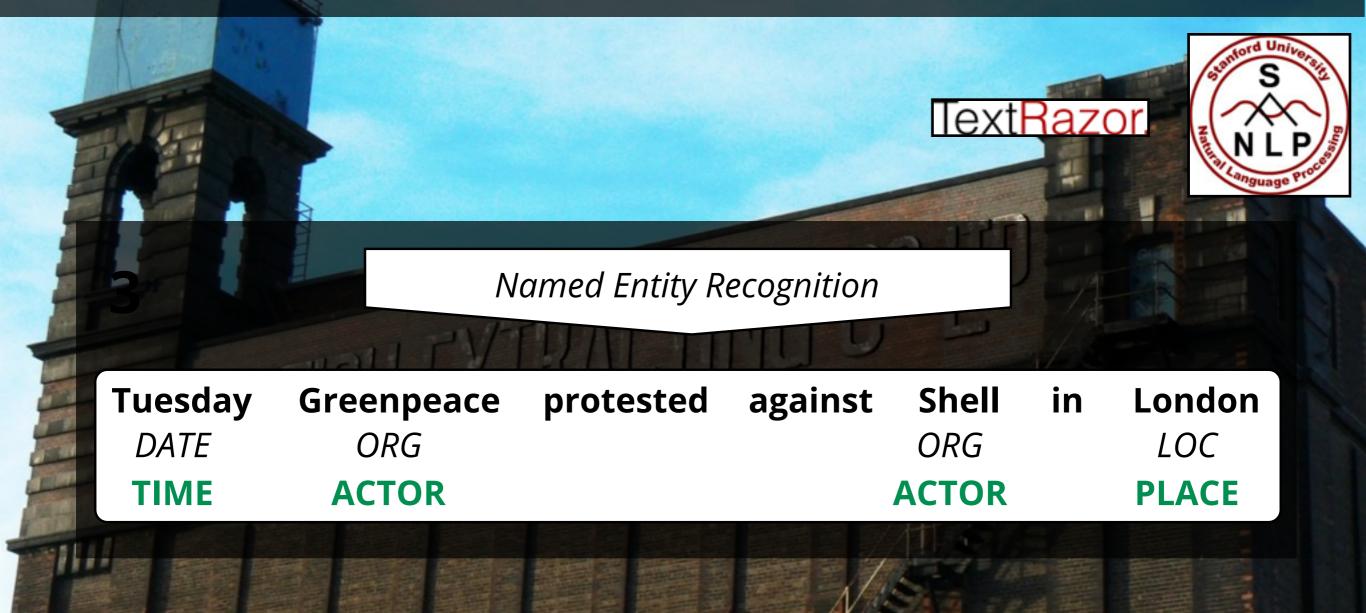

# **Extraction** Resulting SEM Event

"Tuesday Greenpeace protested against Shell in London."