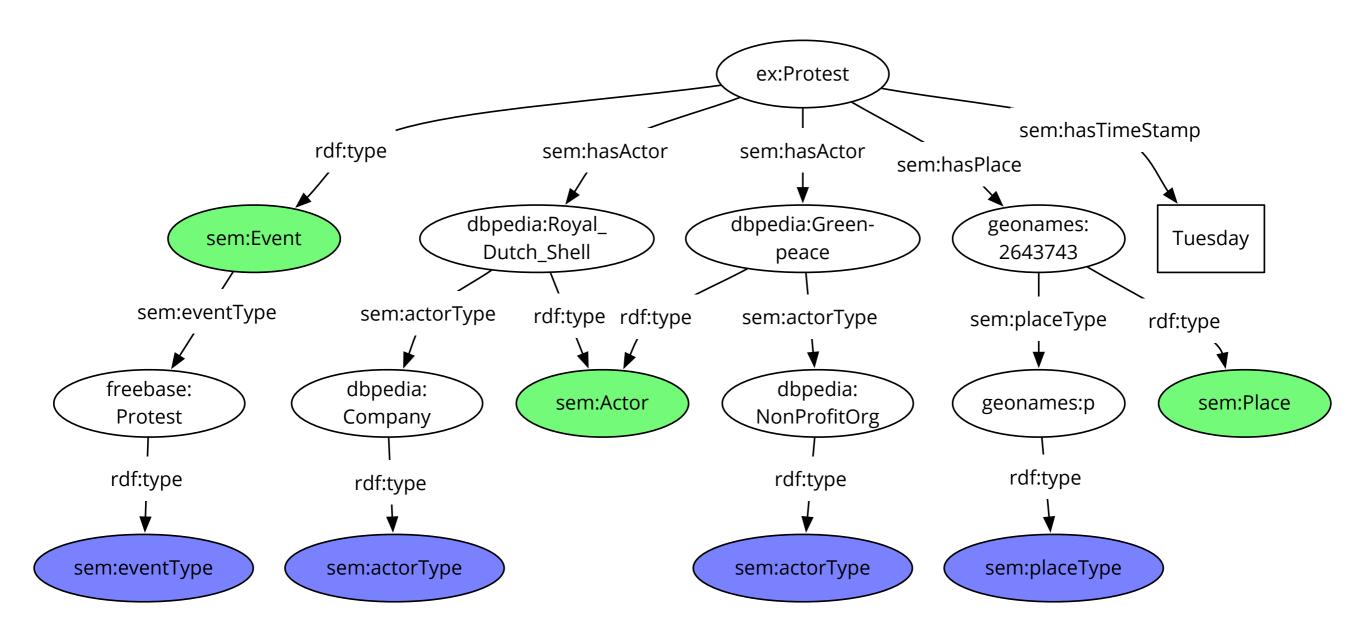

#### **SEM** An ontology to describe events in terms of "Who did what, where and when?" (Van Hage 2011)

the Simple Event Model (SEM)

# **Extraction** Resulting SEM Event

"Tuesday Greenpeace protested against Shell in London."