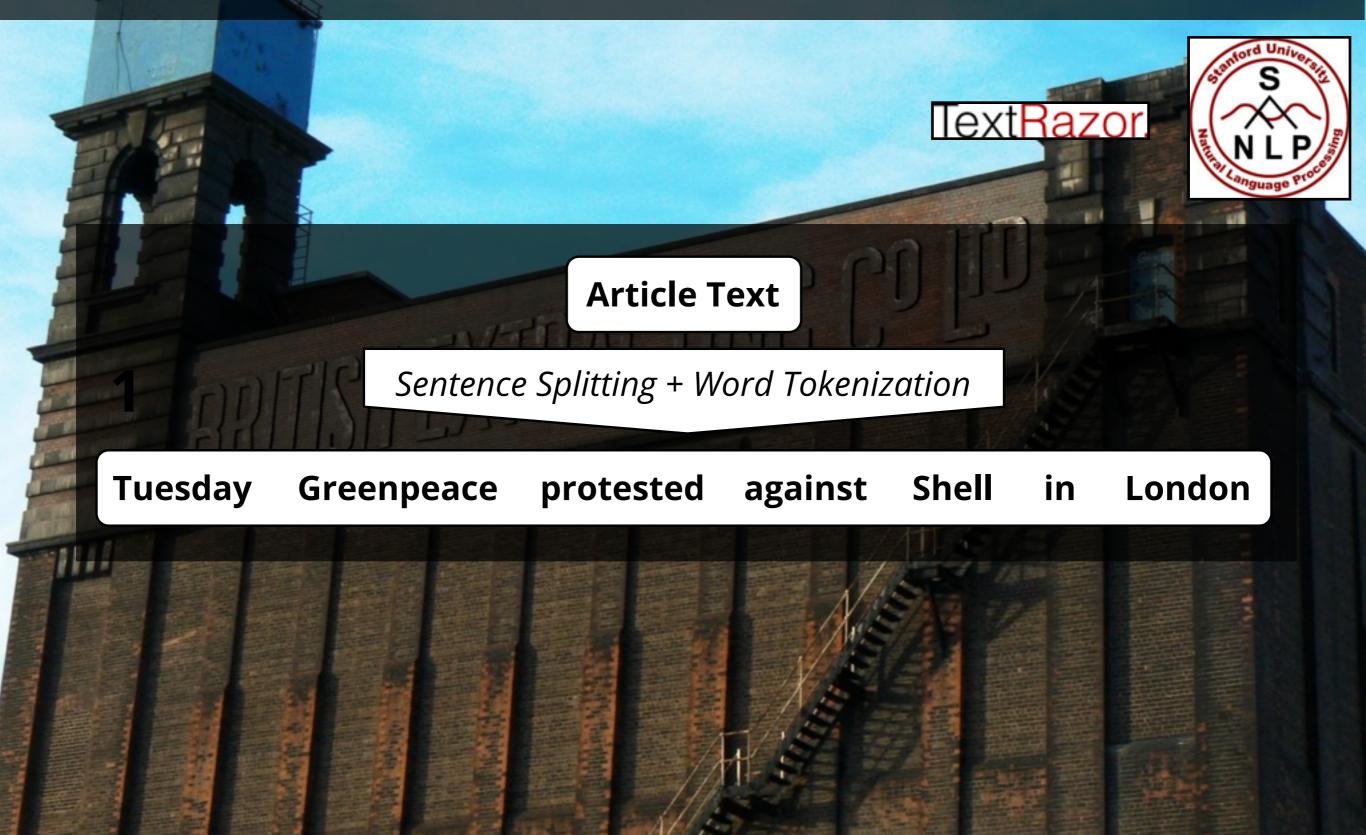

# **Extraction** Resulting SEM Event

"Tuesday Greenpeace protested against Shell in London."