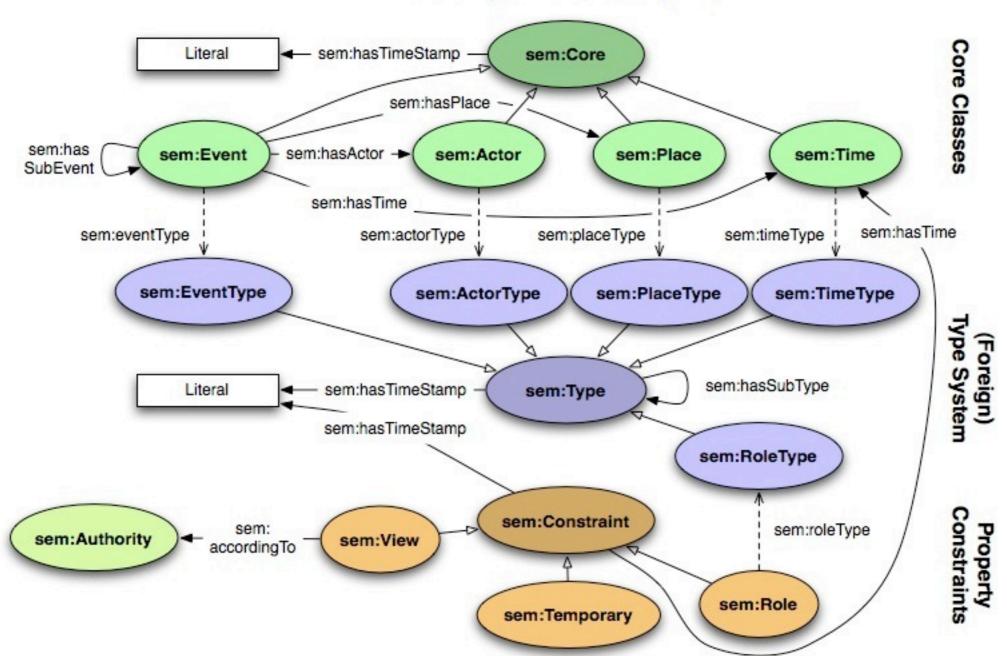

#### **SEM** An ontology to describe events in terms of "Who did what, where and when?" (Van Hage 2011)

the Simple Event Model (SEM)