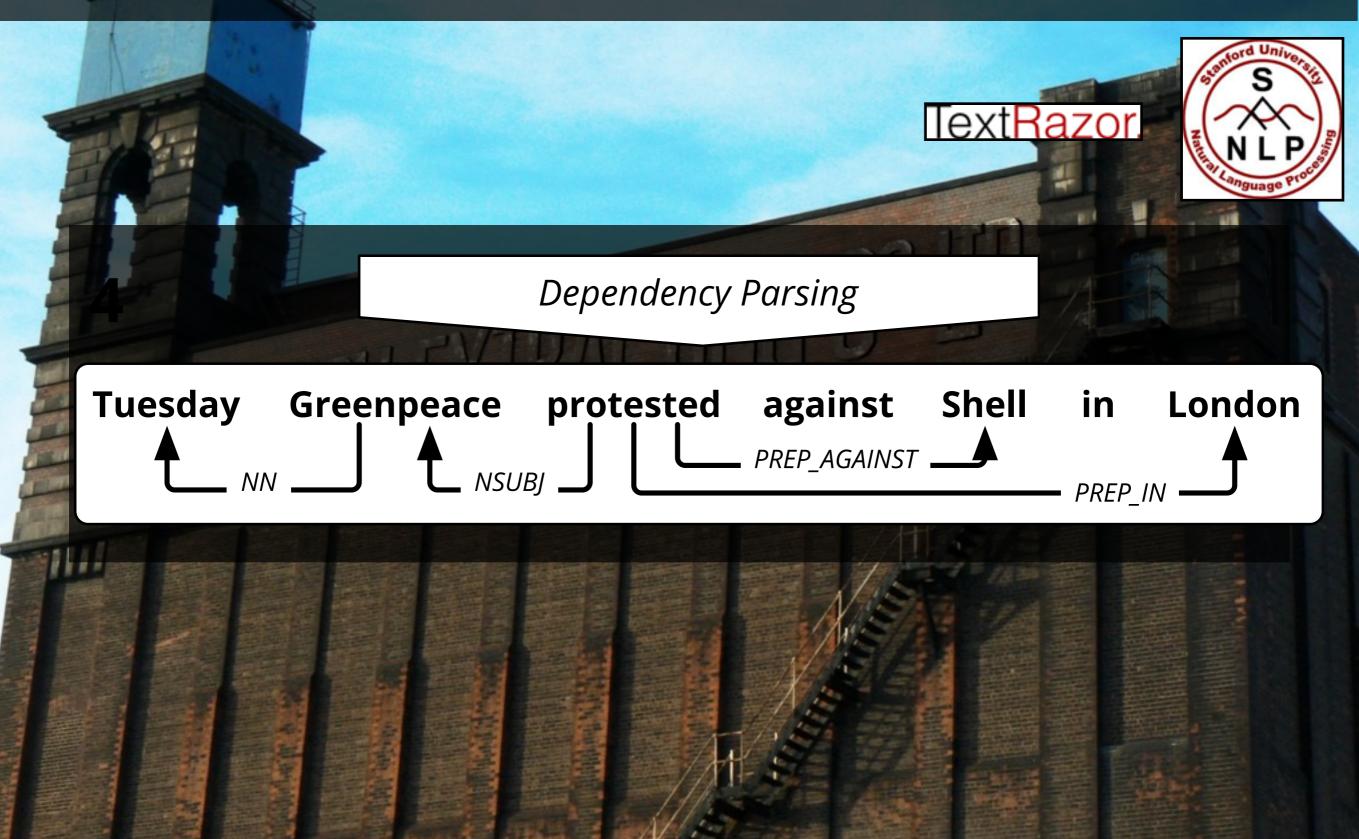

# **Extraction** Resulting SEM Event

"Tuesday Greenpeace protested against Shell in London."