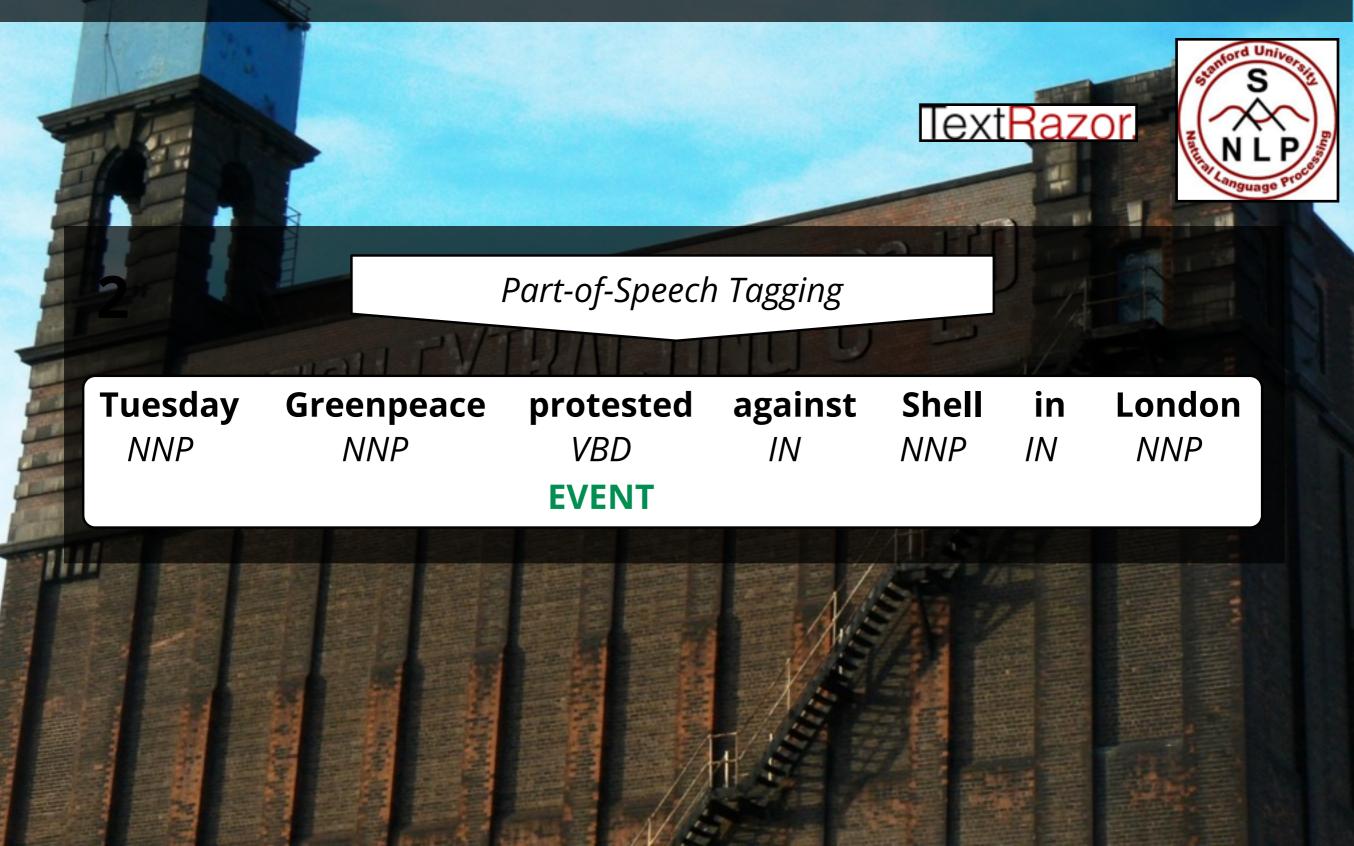

# **Extraction** Resulting SEM Event

"Tuesday Greenpeace protested against Shell in London."